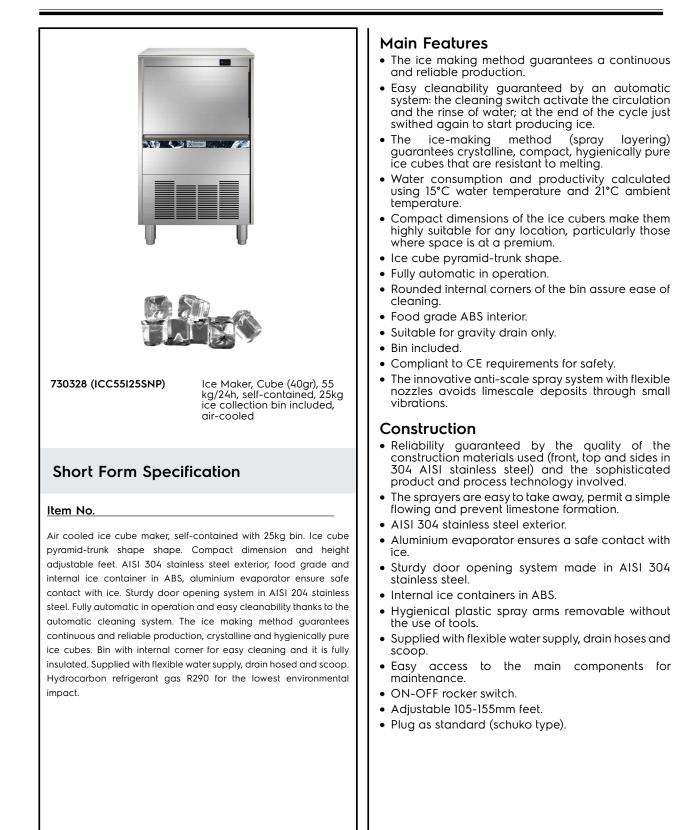

Ice Makers Ice Cuber (40gr), 55kg/24h, 25kg bin, air-cooled

## Ice Makers Ice Cuber (40gr), 55kg/24h, 25kg bin, air-cooled

### Electric

| Supply voltage:<br>730328 (ICC55I25SNP)<br>Electrical power max.:                                                                     | 220-240 V/1N ph/50 Hz<br>0.365 kW                           |
|---------------------------------------------------------------------------------------------------------------------------------------|-------------------------------------------------------------|
| Capacity:                                                                                                                             |                                                             |
| Bin capacity:                                                                                                                         | 25 kg                                                       |
| Key Information:                                                                                                                      |                                                             |
| External dimensions, Width:<br>External dimensions, Depth:<br>External dimensions, Height:<br>Net weight:<br>Output:<br>Kind of cube: | 535mm<br>595mm<br>894mm<br>56kg<br>55kg/day<br>Ice Cube 40g |
| Sustainability                                                                                                                        |                                                             |
| Refrigerant type:<br>Refrigerant weight:<br>Water consumption:                                                                        | R290<br>95 g<br>5.9 lt/hr                                   |