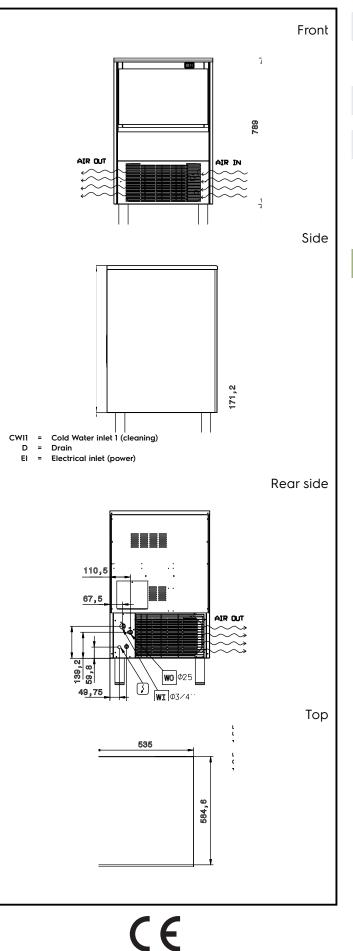

### Electric

| Supply voltage:<br>730328 (ICC55I25SNP)<br>Electrical power max.:                                                                     | 220-240 V/1N ph/50 Hz<br>0.365 kW                           |
|---------------------------------------------------------------------------------------------------------------------------------------|-------------------------------------------------------------|
| Capacity:                                                                                                                             |                                                             |
| Bin capacity:                                                                                                                         | 25 kg                                                       |
| Key Information:                                                                                                                      |                                                             |
| External dimensions, Width:<br>External dimensions, Depth:<br>External dimensions, Height:<br>Net weight:<br>Output:<br>Kind of cube: | 535mm<br>595mm<br>894mm<br>56kg<br>55kg/day<br>Ice Cube 40g |
| Sustainability                                                                                                                        |                                                             |
| Refrigerant type:<br>Refrigerant weight:<br>Water consumption:                                                                        | R290<br>95 g<br>5.9 lt/hr                                   |